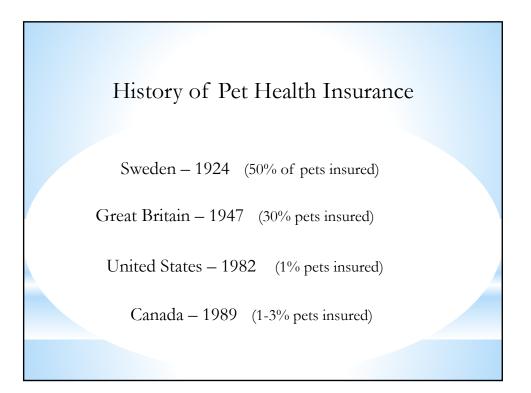

| ory of Pet Insurance in U.S |              |  |  |
|-----------------------------|--------------|--|--|
| Company                     | Date Started |  |  |
| VPI                         | 1982         |  |  |
| Hartville (ASPCA)           | 1997         |  |  |
| 24 Petwatch                 | 1999         |  |  |
| AKC                         | 2003         |  |  |
| PetFirst                    | 2004         |  |  |
| Pet's Best                  | 2005         |  |  |
| Petplan                     | 2006         |  |  |
| Embrace                     | 2006         |  |  |
| Trupanion                   | 2008         |  |  |
| PurinaCare                  | 2008         |  |  |
| Healthy Paws                | 2010         |  |  |
| Pet Premium                 | 2013         |  |  |
| Figo                        | 2015         |  |  |

# History of Pet Health Insurance

Started VPI in 1982

Started Pet's Best in 2005

Dr. Jack Stephens