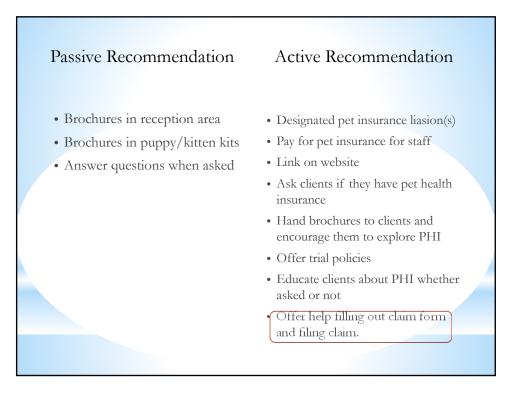

# Benefits of Promoting Pet Health Insurance In Your Practice

Having more insured patients allows you to practice medicine and surgery the way you were trained to do and increases client compliance with your recommendations.

Dr. Heather Steyn, Owner Advanced Animal Care of Colorado