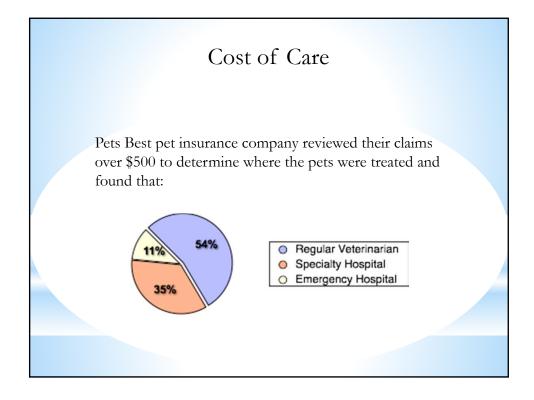

#### Costs of Care

"Until the day arrives when most of us take the time to discuss the costs of medical care with our clients, I will continue to feel saddened and responsible when the next pet owner in my exam room looks up at me through tears and states, 'I had no idea it would ever cost this much to save my dog 's life".

DVM Magazine June 1, 2004

Dr. Barry Kipperman

- ✓ 1 in 3 pet owners will make an unplanned and unbudgeted trip to the veterinarian each year for an accident or illness.
- ✓ Every 6 seconds a pet owner is presented with a veterinary bill that exceeds \$3,000 and many of these pets aren't insured.
- ✓ About 10% of claims exceed \$1,000.
- ✓ 40% of insured pets develop a chronic condition that lasts beyond 12 months.
- Pets under 1 year of age are 2.5 times as likely to be subjects of an insurance claim as pet of any other age.