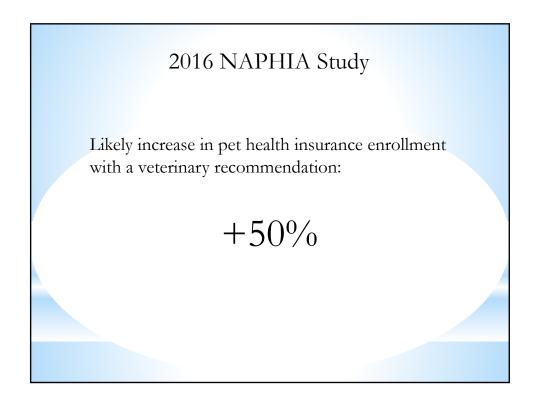

### Avoiding Managed Care

(2016 NAPHIA Study)

To determine how prevalent the fear of <u>managed care</u> is, U.S.(422) and Canadian (83) veterinarians were asked whether or not they agreed with the following statement:

"PHI companies will have too much influence in the veterinary profession if it becomes commonplace."

Only <u>5%</u> agreed – this seems to indicate that perhaps pet health insurance is becoming more widely accepted and managed care isn't as feared by veterinarians as many of us have been led to believe.