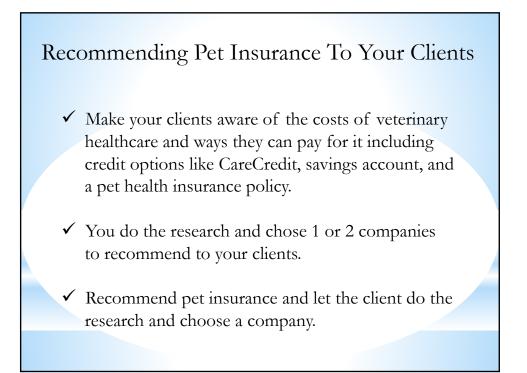

#### Pet Health Savings Account

Pet insurance helps pet owners bridge the gap financially when the unplanned and unexpected occur *before* they have adequate savings in reserve.

"You're buying protection against a disaster you hope will never happen and the peace of mind you'll have in knowing that if it does, your pet's health - or even survival - will not depend on how big your savings account has gotten." -- Tom Collins; Blog Paws article