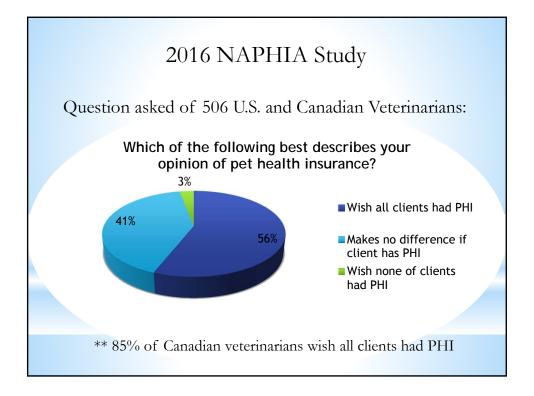

### Avoiding Managed Care

(2016 NAPHIA Study)

To determine how prevalent the fear of <u>managed care</u> is, U.S.(422) and Canadian (83) veterinarians were asked whether or not they agreed with the following statement:

"PHI companies will have too much influence in the veterinary profession if it becomes commonplace."

Only <u>5%</u> agreed – this seems to indicate that perhaps pet health insurance is becoming more widely accepted and managed care isn't as feared by veterinarians as many of us have been led to believe.