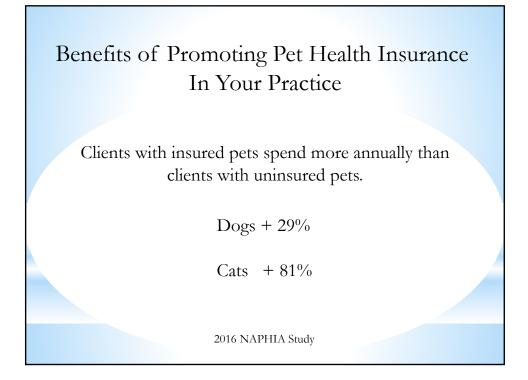

## Benefits of Promoting Pet Health Insurance In Your Practice

Clients with pet health insurance:

- ✓ Had a 41% higher stop-treatment level
- ✓ Scheduled 40% more veterinary visits
- ✓ Spent twice as much on veterinary care over the life of their pet
- \*\*Veterinary Pet Insurance (VPI) Pet Owner and Client Survey 2006